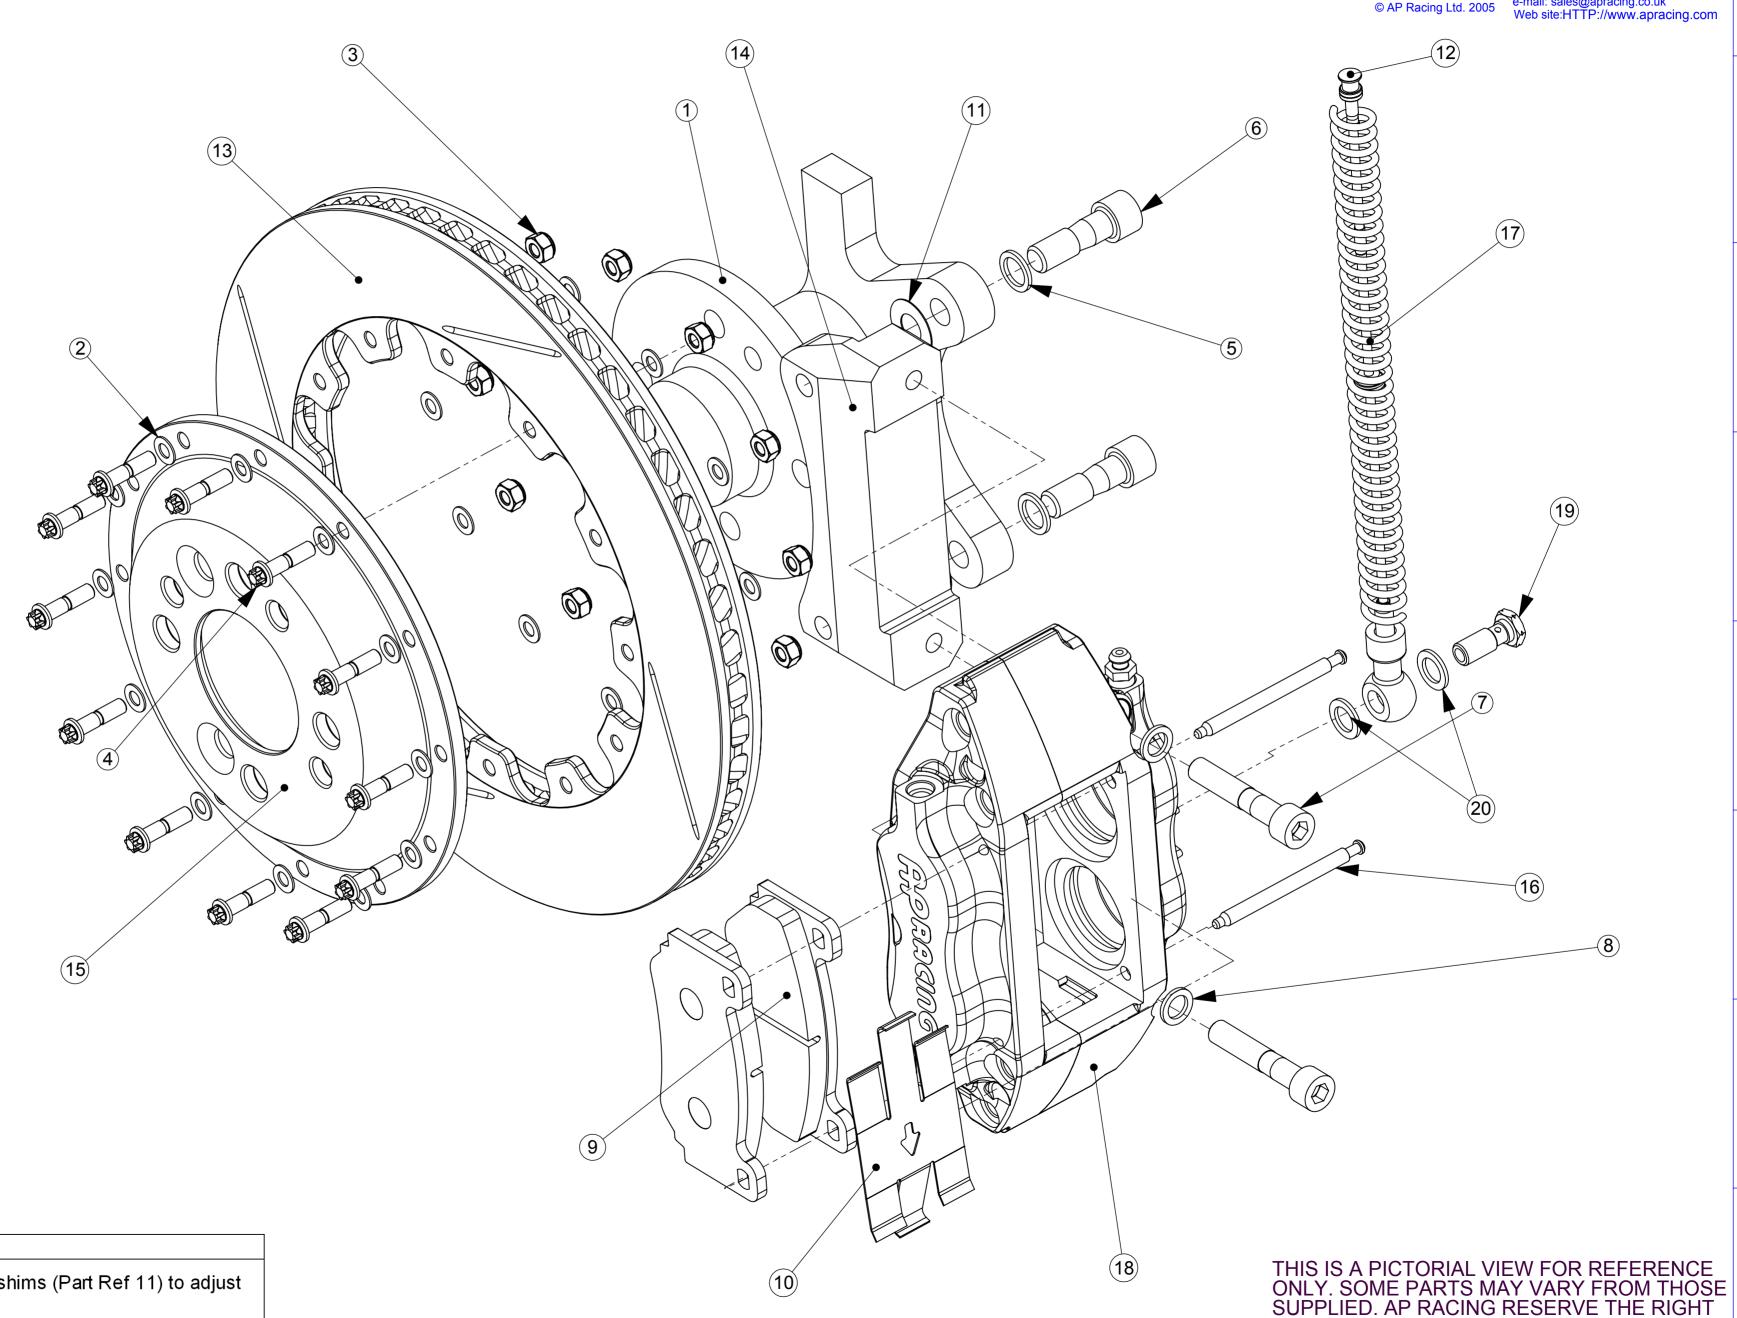

AP Racing

Wheler Road Coventry CV3 4LB

© AP Racing Ltd. 2005

Tel: +44 024 7663 9595 Fax: +44 024 7663 9559 e-mail: sales@apracing.co.uk Web site:HTTP://www.apracing.com

|    | MINI COOPER R56 OE WHEEL<br>KIT NUMBER CP7645-1001 |      |  |
|----|----------------------------------------------------|------|--|
| Re | DESCRIPTION                                        | QTY. |  |
| 1  | UPRIGHT REPRESENTATION                             | 1    |  |
| 2  | $\emptyset$ 12.5 DISC WASHER                       | 48   |  |
| 3  | 0.25UNF DISC Mtg NUT                               | 24   |  |
| 4  | 1/4"UNF 6 LOBE BOLT                                | 24   |  |
| 5  | Ø 18.00MM BRACKET WASHER                           | 4    |  |
| 6  | M12x38 BRACKET Mtg BOLT                            | 4    |  |
| 7  | M10x65 CALIPER Mtg BOLT                            | 4    |  |
| 8  | Ø 16.00 CALIPER WASHER                             | 4    |  |
| 9  | CALIPER PADSET (4)                                 | 2    |  |
| 10 | ANTI-RATTLE CLIP                                   | 2    |  |
| 11 | 0.50MM BRACKET SHIM                                | 12   |  |
| 12 | HOSE KIT                                           | 1    |  |
| 13 | VENTED DISC RIGHT HAND<br>VENTED DISC LEFT HAND    | 1    |  |
| 14 | MOUNTING BRACKET                                   | 2    |  |
| 15 | MOUNTING BELL                                      | 2    |  |
| 16 | PAD RETAINER PINS                                  | 4    |  |
| 17 | NYLON ARMOUR                                       | 2    |  |
| 18 | CALIPER RIGHT HAND<br>CALIPER LEFT HAND            | 1    |  |
| 19 | BANJO BOLT                                         | 2    |  |
| 20 | GASKET                                             | 4    |  |
|    |                                                    |      |  |

## Comments

Check caliper is central over disc, use 0.5mm shims (Part Ref 11) to adjust bracket if required Illustration is of right hand assembly

PLEASE RETAIN THIS SHEET FOR FUTURE REFERENCE

Drawn BY: NICK STEVENS